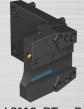

### Single-edged SX system

- Deep grooving and parting off with internal coolant
- Can be used on all types of lathes

.IIIWALTER