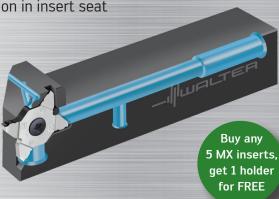

#### 4-edged MX system

- Tangential arrangement enables outstanding flatness and surface quality
- Very user friendly due to self-aligning tangential clamping
- Maximum indexing accuracy thanks to dowel pin location in insert seat