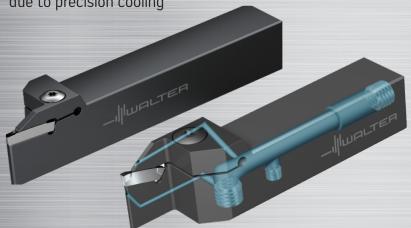

### Single-edged SX system

- Deep grooving and parting off with internal coolant
- Can be used on all types of lathes

.IIIWALTER

#### 2-edged GX system

- Short chips, therefore no downtime for removing chip accumulation
- High quality surface finish and flatness due to precision cooling