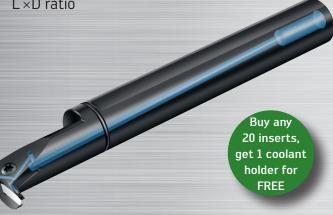

#### Internal grooving boring bar

- Interface between base adaptor and tool free from pressure loss due to 0-ring seal
- Optimal surface quality, process reliability and chip evacuation
- Superior machining results due to optimal L xD ratio