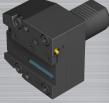

#### Internal grooving boring bar

- Interface between base adaptor and tool free from pressure loss due to 0-ring seal
- Optimal surface quality, process reliability and chip evacuation
- Superior machining results due to optimal L xD ratio